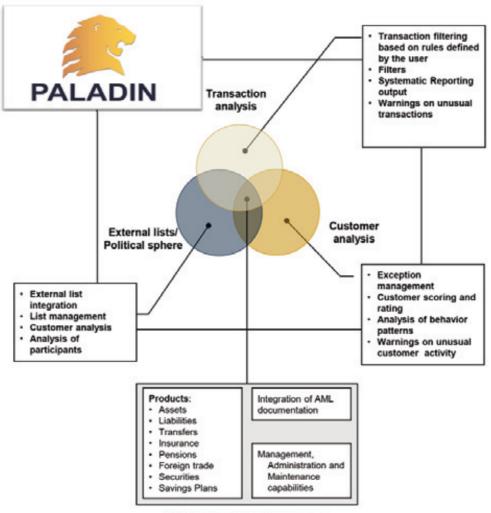

Paladin integrates, in a single working environment, the different functional areas in Money Laundering Prevention:

- Systematic regulatory reporting, covering the AML-related reporting requirements established by the regulator.
- > Transaction monitoring, with both standard industry scenarios and independent scenarios created in-house.
- Know Your Customer, with customer profile breakdown and trend definition.
- External lists, covering all sanctions lists worldwide, with a special focus on European Union lists.
- > Political Sphere, managing the identification and monitoring of the business relationship.

### PALADIN'S ANALYSIS HAS A THREE-PRONGED FOCUS: ALL TRANSACTIONS Involving the flow of funds, the customers involved and their relationship with individuals in sanctions lists or the political sphere

Paladin is the only tool in the market capable of managing transaction, customer and external list analysis in an integrated way from a single data input source. These three modules are interconnected and allow for cross-browsing, i.e. it is possible to access the information from any part of the application, which provides an insight and an overview of the financial institution's money laundering risk position.