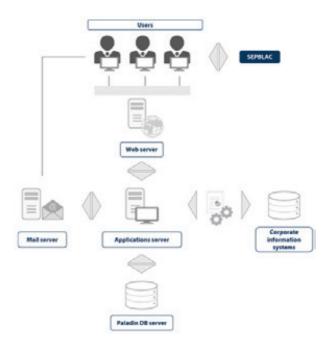

# TECHNICAL ARCHITECTURE

#### THREE-LAYER ARCHITECTURE

- User interface: Paladin's web application is accessed via Internet Explorer and documents are created on a desk top environment. Warnings can be automated depending on the organization's settings.
- Web server (and application server): management of both business processes and technical system processes (user requests, data sourcing, etc.). Runs on the Microsoft.NET framework and Microsoft Integration Services processes.
- Database server supports Paladin's persistence layer. Runs on Microsoft SQL Server 2005.

# TAILORED TO THE CUSTOMER'S TECHNOLOGY REQUIREMENTS

- Third-party systems are integrated through the deployment of a web service providing access to the system's basic functionality.
- Mail submission parameterization in the production of warnings in business/data upload processes.
- Sensitive information encryption parameterization through proprietary algorithm.