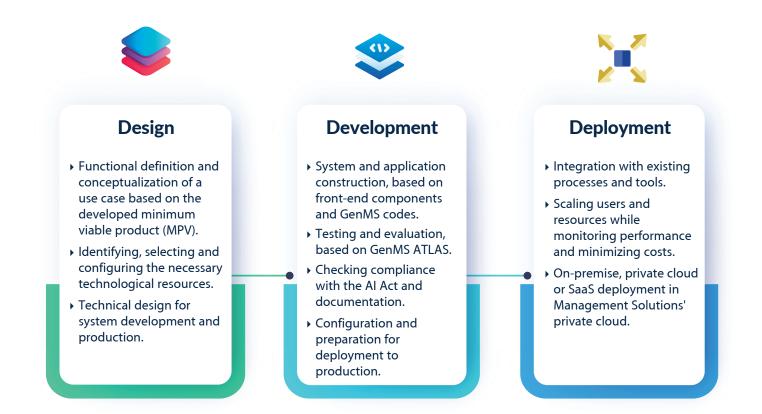

## **GenMS<sup>™</sup>** Outreach

**GenMS** components are useful in all phases of building a GenAl system: design, development and deployment. In each of these phases, **GenMS** can add value to the activities and processes listed below.