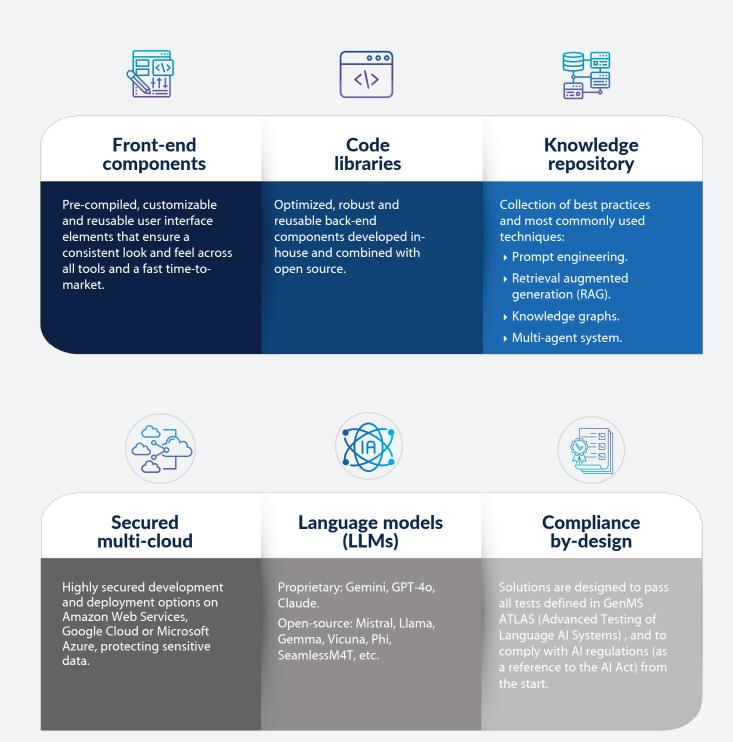

## Components of the **GenMS<sup>™</sup>** framework

GenMS<sup>™</sup> is a robust and complete framework for developing GenAl systems, and its components can be used to accelerate projects in all types of organizations.